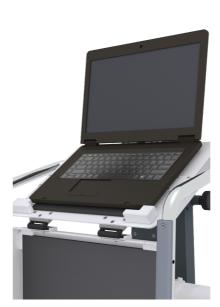

# **HC Dragon HOME CARE**

#### **BENEFITS**

- Powerful WI-FI acquicisition laptop 13,3" touch screen.
- PC portability to guarantee your "acquisition freedom"
- New easy-to-open tray with lock.
- Easy Storage for detector portability.