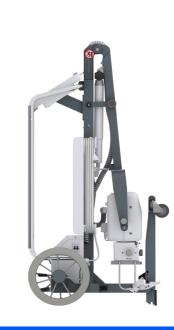

# LW Dragon ALL in ONE

#### **BENEFITS**

- Internal detector Loading possibility.
- LED status light indicators.
- Counterbalanced arm in all travel for greater maneuverability.

With 17" color touch srcreen and 500 Gb of capacity.

Digital, Narrowest & portability.

Bringing your OEM solution with the greatest patient coverage. Lightweight portable solution for field situations: from extensive care (ICU) to external use in mobile units, military medical care, field hospitals and rural environments.