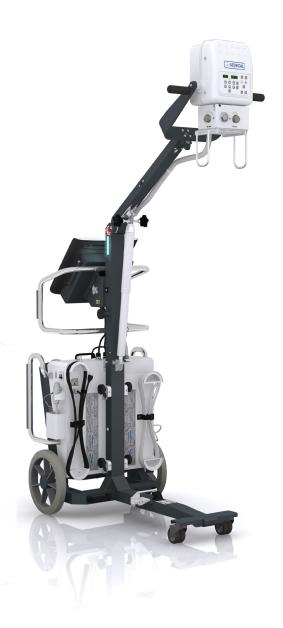

# **HC Dragon HOME CARE**

#### **BENEFITS**

- Powerful WI-FI acquicisition laptop 13,3" touch screen.
- PC portability to guarantee your "acquisition freedom"
- New easy-to-open tray with lock.
- Easy Storage for detector portability.

- Essential but digital.
- The narrowest for elevators, bedside & corridors.
- Compact parking storage.