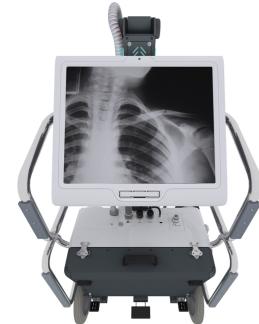

# **HC Dragon HOME CARE**

#### **BENEFITS**

- Powerful WI-FI acquicisition laptop 13,3" touch screen.
- PC portability to guarantee your "acquisition freedom"
- New easy-to-open tray with lock.
- Easy Storage for detector portability.

- Essential but digital.
- The narrowest for elevators, bedside & corridors.
- Compact parking storage.