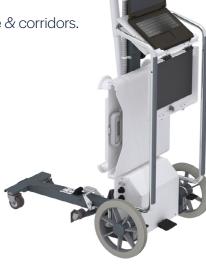

- Essential but digital.
- The narrowest for elevators, bedside & corridors.
- Compact parking storage.