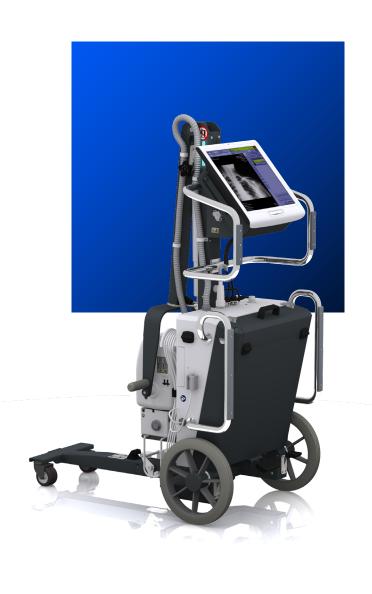

# LW Dragon ALL in ONE

#### **BENEFITS**

- Internal detector Loading possibility.
- LED status light indicators.
- Counterbalanced arm in all travel for greater maneuverability.

With 17" color touch srcreen and 500 Gb of capacity.