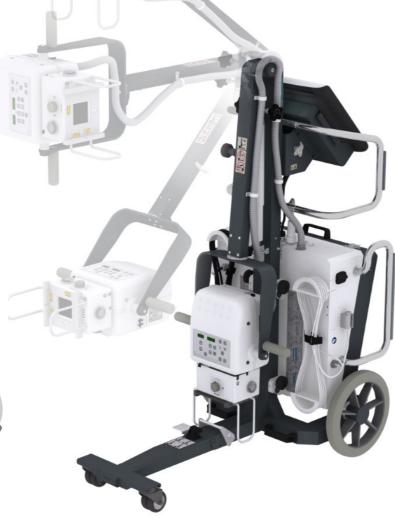

# LW Dragon ALL in ONE

#### **BENEFITS**

- Internal detector Loading possibility.
- LED status light indicators.
- Counterbalanced arm in all travel for greater maneuverability.

With 17" color touch srcreen and 500 Gb of capacity.

Digital, Narrowest & portability.

Bringing your OEM solution with the greatest patient coverage. Lightweight portable solution for field situations: from extensive care (ICU) to external use in mobile units, military medical care, field hospitals and rural environments.