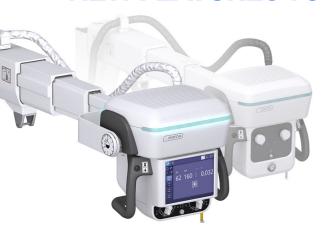

#### **NEW FEATURES TO TRANSFORM DELIVERY CARE**

1 OR 2 TOUCH SCREENS: main 21" monitor with 8,4" secondary tube-head touch-screen (optional).

#### **DUAL SIDE COLLIMATOR SHUTTER CONTROL:**

for rear/front operator ease.