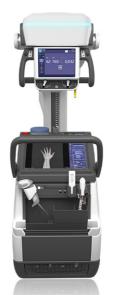

#### **NEW FEATURES TO TRANSFORM DELIVERY CARE**

1 OR 2 TOUCH SCREENS: main 21" monitor with 8,4" secondary tube-head touch-screen (optional).

#### **DUAL SIDE COLLIMATOR SHUTTER CONTROL:**

for rear/front operator ease.

#### **ENERGY RECOVERY BATTERY TECHNOLOGY:**

greatest autonomy to operate without limits.