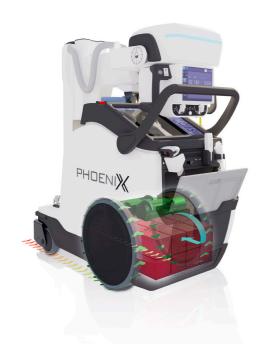

#### **ENERGY RECOVERY BATTERY TECHNOLOGY:**

greatest autonomy to operate without limits.

#### **BENEFITS**

- Maximized maneuverability and visibility.
- Up to 25km (15.5mi) and 800 exposures of autonomy.
- Streamline your imaging process.