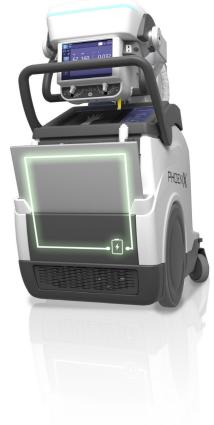

#### **KEY CUSTOMIZATION**

- Free Tube-Head movement with electromagnetic brakes.
- Charging slot for detectors.
- Detector security lock.
- Large storage tray for detectors.
- Status Light and anti-collision sensors.
- Image Preview.
- Up to 50kW. The most powerful generator in the market .
- Remote control for safe exposures.
- Accessories: Barcode reader, DVD, USB, IR-Sensor, RFID Login, tether or wireless connectivity with Hospital network.

#### **BENEFITS**

- Maximized maneuverability and visibility.
- Up to 25km (15.5mi) and 800 exposures of autonomy.
- Streamline your imaging process.