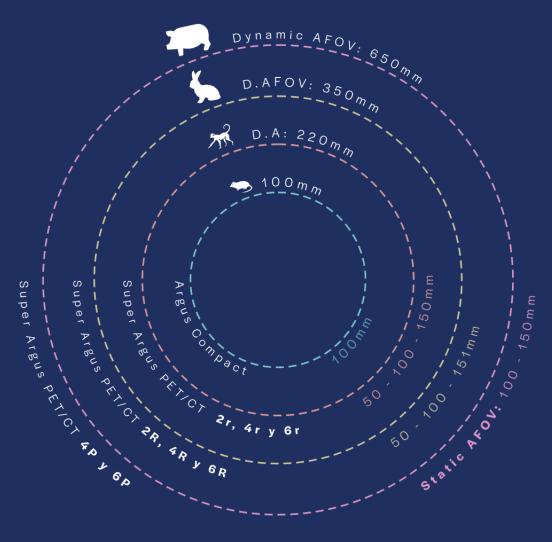

#### **SUPER ARGUS PT/CT main benefits**

- Unique DOI Technology
- Unique REAL TIME PET Imaging
- Multi animal exams
- From Murine to Primate Imaging capabilities
- Sub-millimetric and uniform resolution
- Ultra Fast 3D OSEM reconstruction without a cluster
- Upgradable path among the different models

#### **TECHNICAL SPECIFICATIONS**