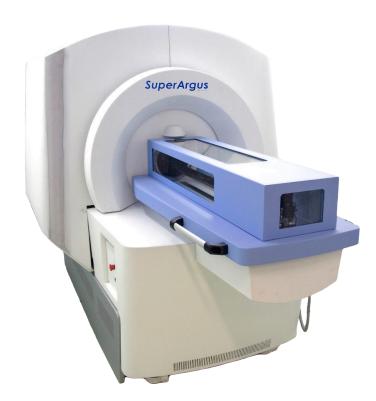

## Super Argus PET/CT

Making the invisible detectable

#### **Molecular Imaging business unit**

SEDECAL'S CT, PET and PET/CT are a powerful new family of tools for small-animal molecular imaging that integrate a fully functional PET and CT, a major breakthrough in high performance functional molecular imaging technology for biomedical research.