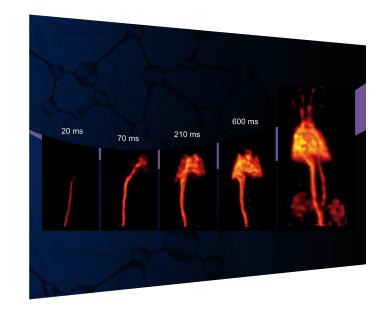

## Real time PET:a PET imaging revolution

- Real time Image quality control
- Dynamic studies with time frame of 2.5 ms
- Immediate Go/ No-Go studies
- First-shot Imaging
- Instantaneous motion correction
- The movement is tracked using small fiducial markers
- They are spheres < 1 mm diameter FDG filled</li>
- The acquisition could be dynamic or static
- Cardiac gated imaging sensorless
- Awake animals PET imaging
- Fully modular detectors technology
- Biopsy guided by PET Imaging
- Radiotherapy Image guide