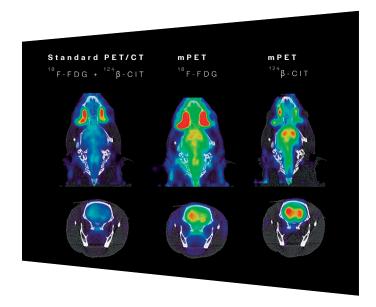

### **MULTITRACER:** Enable Multiplex PET Imaging

The combination of the acquisition of standard emmitter with a non-standard radioisotope achieves multiplex PET imaging.

The ability to simultaneously acquire signals/readouts from two tracers opens up a number of possibilities, as is performed in SPECT imaging.

MULTIPLEXED PET enables querying multiple disease processes simultaneously!!!